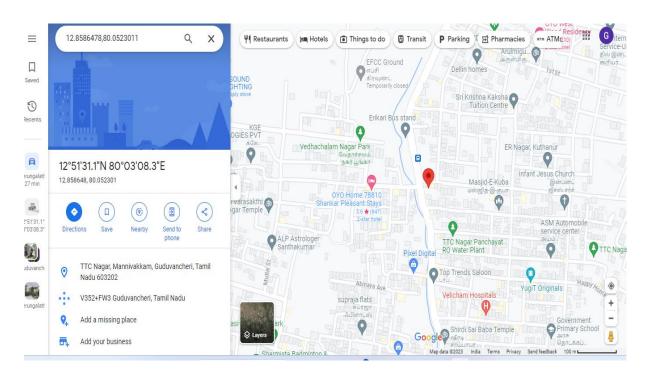

|
|                             | Residential Flat                                                |
|                             | Name to Chindi Cai Daha Tamula                                  |
|                             | Near to Shirdi Sai Baba Temple                                  |
|                             | Near to Valisham Hospitals                                      |
| Observations related to the | Near to Velicham Hospitals                                      |
| property                    |                                                                 |
| property                    |                                                                 |

Photographs: Attached in Annexure 1







## Google Map Location: Latitude 12.8586478, Longitude 80.0523011