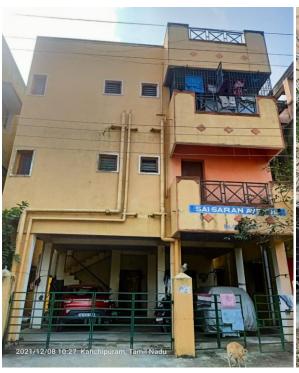

|                                                                 |
|                             | Residential Flat                                                |
|                             | Name to Chindi Cai Daha Tamula                                  |
|                             | Near to Shirdi Sai Baba Temple                                  |
|                             | Near to Valisham Hospitals                                      |
| Observations related to the | Near to Velicham Hospitals                                      |
| property                    |                                                                 |
| property                    |                                                                 |

Photographs: Attached in Annexure 1







## Google Map Location: Latitude 12.8586478, Longitude 80.0523011