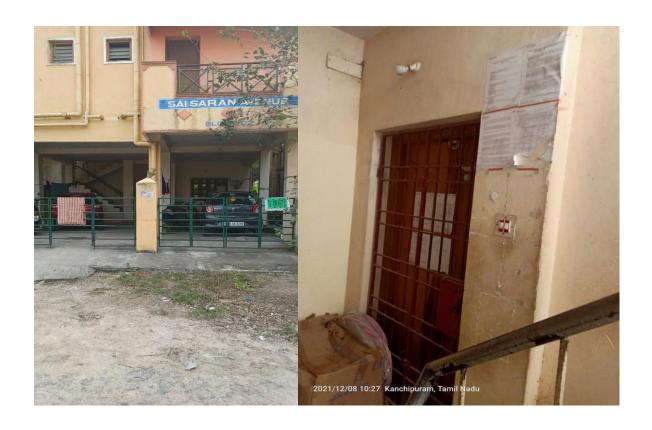

|                                                                 |
|                             | Residential Flat                                                |
|                             | Name to Chindi Cai Daha Tamula                                  |
|                             | Near to Shirdi Sai Baba Temple                                  |
|                             | Near to Valisham Hospitals                                      |
| Observations related to the | Near to Velicham Hospitals                                      |
| property                    |                                                                 |
| property                    |                                                                 |

Photographs: Attached in Annexure 1







## Google Map Location: Latitude 12.8586478, Longitude 80.0523011