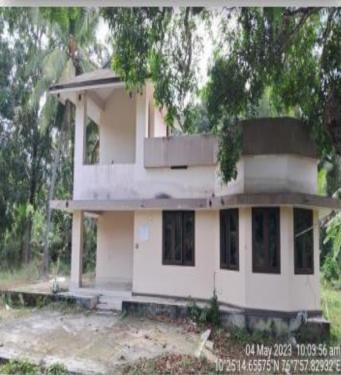

## NAVARATNA HYPERMARKET / T K UMMER

| Particular                           | Details                                                                                                                                          |
|--------------------------------------|--------------------------------------------------------------------------------------------------------------------------------------------------|
| Description of the Property          | Survey No.423, Kanjany - Peringottukara Road,<br>Kizhakkummuri Village, Thrissur, Kerala - 680564.                                               |
|                                      | Land Area – 84.58 Ares (208.91 Cents)                                                                                                            |
| Area                                 | BUA – 1505 Sq.Ft                                                                                                                                 |
| Location                             | Kizhakkummuri Village, Thrissur                                                                                                                  |
|                                      | Property located in developing residential area of Thanyam Panchayat.                                                                            |
|                                      | Near by places are like Kanadi Kavu Temple,                                                                                                      |
|                                      | Peringottukara Bus Stand – 2 Kms.                                                                                                                |
| Accessibility                        | Thrissur Railway Station - 20 kms.                                                                                                               |
| Nature of Security                   | Residential Land and Building                                                                                                                    |
|                                      | The Society is situated in an excellent residential area.                                                                                        |
|                                      | The Residential Land and Building Land Area – 84.58 Ares (208.91 Cents) BUA – 1505 Sq.Ft The building was constructed in 2012 and has a residual |
| Observations related to the property | life of 48 years more                                                                                                                            |

Photographs: Attached in Annexure 1