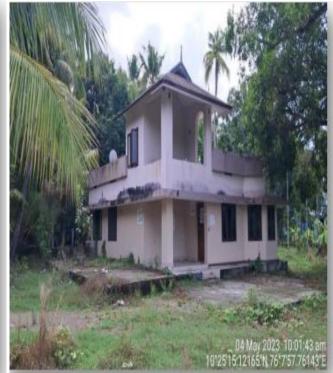

## NAVARATNA HYPERMARKET / T K UMMER

| Particular                           | Details                                                                                                                                          |
|--------------------------------------|--------------------------------------------------------------------------------------------------------------------------------------------------|
| Description of the Property          | Survey No.423, Kanjany - Peringottukara Road,<br>Kizhakkummuri Village, Thrissur, Kerala - 680564.                                               |
|                                      | Land Area – 84.58 Ares (208.91 Cents)                                                                                                            |
| Area                                 | BUA – 1505 Sq.Ft                                                                                                                                 |
| Location                             | Kizhakkummuri Village, Thrissur                                                                                                                  |
|                                      | Property located in developing residential area of Thanyam Panchayat.                                                                            |
|                                      | Near by places are like Kanadi Kavu Temple,                                                                                                      |
|                                      | Peringottukara Bus Stand – 2 Kms.                                                                                                                |
| Accessibility                        | Thrissur Railway Station - 20 kms.                                                                                                               |
| Nature of Security                   | Residential Land and Building                                                                                                                    |
|                                      | The Society is situated in an excellent residential area.                                                                                        |
|                                      | The Residential Land and Building Land Area – 84.58 Ares (208.91 Cents) BUA – 1505 Sq.Ft The building was constructed in 2012 and has a residual |
| Observations related to the property | life of 48 years more                                                                                                                            |

Photographs: Attached in Annexure 1