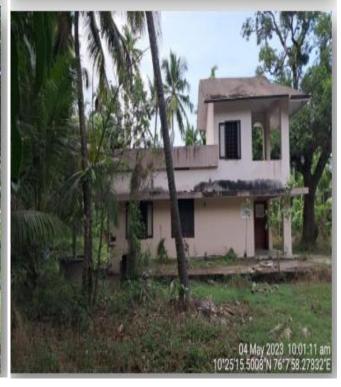

## NAVARATNA HYPERMARKET / T K UMMER

| Particular                           | Details                                                                                                                                          |
|--------------------------------------|--------------------------------------------------------------------------------------------------------------------------------------------------|
| Description of the Property          | Survey No.423, Kanjany - Peringottukara Road,<br>Kizhakkummuri Village, Thrissur, Kerala - 680564.                                               |
|                                      | Land Area – 84.58 Ares (208.91 Cents)                                                                                                            |
| Area                                 | BUA – 1505 Sq.Ft                                                                                                                                 |
| Location                             | Kizhakkummuri Village, Thrissur                                                                                                                  |
|                                      | Property located in developing residential area of Thanyam Panchayat.                                                                            |
|                                      | Near by places are like Kanadi Kavu Temple,                                                                                                      |
|                                      | Peringottukara Bus Stand – 2 Kms.                                                                                                                |
| Accessibility                        | Thrissur Railway Station - 20 kms.                                                                                                               |
| Nature of Security                   | Residential Land and Building                                                                                                                    |
|                                      | The Society is situated in an excellent residential area.                                                                                        |
|                                      | The Residential Land and Building Land Area – 84.58 Ares (208.91 Cents) BUA – 1505 Sq.Ft The building was constructed in 2012 and has a residual |
| Observations related to the property | life of 48 years more                                                                                                                            |

Photographs: Attached in Annexure 1