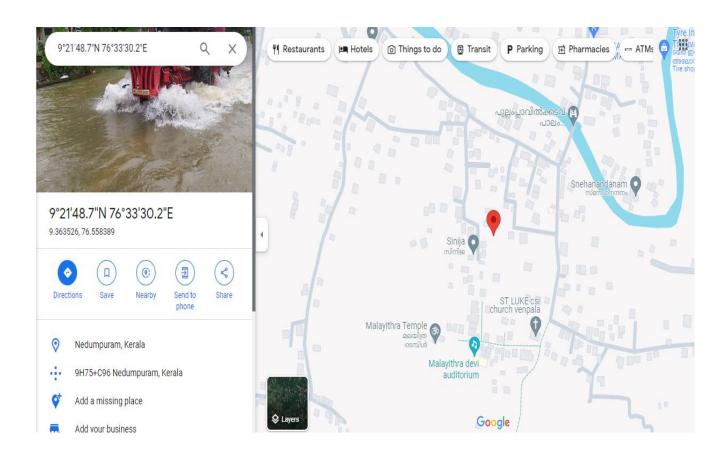

ibility               | Thiruvalla Railway Station - 5.5 kms.                                                                      |
| Nature of Security          | Residential Flat                                                                                           |
|                             | The Society is situated in an excellent residential area.                                                  |
| Observations related to the | Residential Land and Building                                                                              |
| property                    | Near Shanmughanantha Auditorium                                                                            |

Photographs: Attached in Annexure 1



## Google Map Location: Latitude 9.363526, Longitude 76.55839