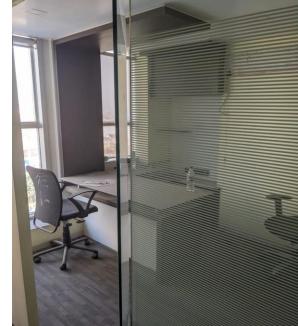

# Property Details

| Basic Information                             |                                                                                                                                                                                                                                                                                                                                                                                                     |
|-----------------------------------------------|-----------------------------------------------------------------------------------------------------------------------------------------------------------------------------------------------------------------------------------------------------------------------------------------------------------------------------------------------------------------------------------------------------|
| Commercial Office Area                        | 397 Square Feet (Carpet Area)                                                                                                                                                                                                                                                                                                                                                                       |
| Description of property                       | Office No. 713, 7 <sup>th</sup> Floor, "C" Wing, BSEL Tech Park Premises Co-operative Society Limited, International Infotech Park, Plot No. 39/5 & 39/5A, Sector 30                                                                                                                                                                                                                                |
| Location                                      | Vashi, Navi Mumbai                                                                                                                                                                                                                                                                                                                                                                                  |
| Accessibility                                 | Opposite Vashi Railway Station 22 Kms from Domestic Airport and International Airport 05 Kms from Airoli Railway Station 0.05 Kms from Mindspace Bus Stand                                                                                                                                                                                                                                          |
| Details and amenities offered by the building | BSEL Tech Park offers you various amenities like Lift Service, High Speed Lift, Security Service, Meeting Room, Cafeteria, Pantry, Water Dispenser, Reception area, Guest Waiting Room and many other such amenities.                                                                                                                                                                               |
| Neighbourhood                                 | The project located at Sector 30A offers you a well settled neighborhood like Citi Bank ATM, Zing Lounge, Inorbit Mall Vashi, 3i Infotech Ltd, Odhisha B hawana, Canon Service Center, Greater Grace Navi Mumbai Church and many other such neighbourhoods. The project has an well road connectivity like Inorbit Bypass, Bhagwan Mahaveer Road, Palm Beach Road and many other road connectivity. |