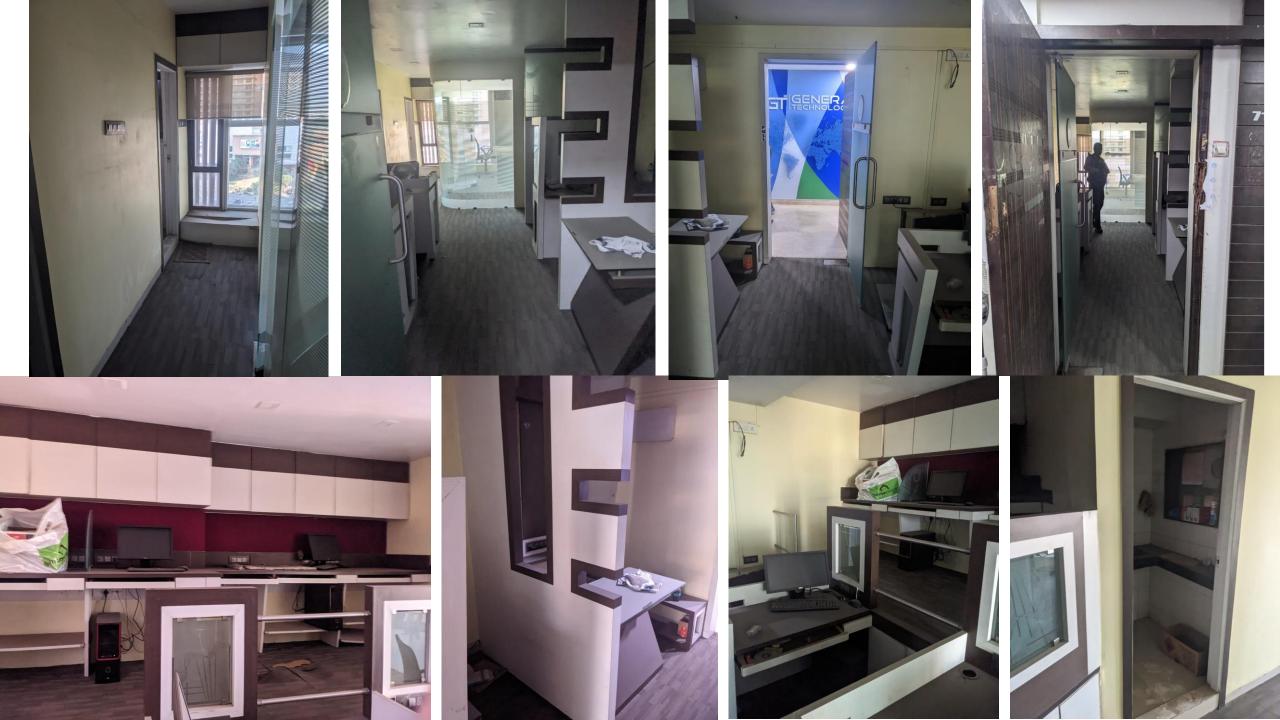

# Property Details

| Basic Information                             |                                                                                                                                                                                                                                                                                                                                                                                                     |
|-----------------------------------------------|-----------------------------------------------------------------------------------------------------------------------------------------------------------------------------------------------------------------------------------------------------------------------------------------------------------------------------------------------------------------------------------------------------|
| Commercial Office Area                        | 397 Square Feet (Carpet Area)                                                                                                                                                                                                                                                                                                                                                                       |
| Description of property                       | Office No. 713, 7 <sup>th</sup> Floor, "C" Wing, BSEL Tech Park Premises Co-operative Society Limited, International Infotech Park, Plot No. 39/5 & 39/5A, Sector 30                                                                                                                                                                                                                                |
| Location                                      | Vashi, Navi Mumbai                                                                                                                                                                                                                                                                                                                                                                                  |
| Accessibility                                 | Opposite Vashi Railway Station 22 Kms from Domestic Airport and International Airport 05 Kms from Airoli Railway Station 0.05 Kms from Mindspace Bus Stand                                                                                                                                                                                                                                          |
| Details and amenities offered by the building | BSEL Tech Park offers you various amenities like Lift Service, High Speed Lift, Security Service, Meeting Room, Cafeteria, Pantry, Water Dispenser, Reception area, Guest Waiting Room and many other such amenities.                                                                                                                                                                               |
| Neighbourhood                                 | The project located at Sector 30A offers you a well settled neighborhood like Citi Bank ATM, Zing Lounge, Inorbit Mall Vashi, 3i Infotech Ltd, Odhisha B hawana, Canon Service Center, Greater Grace Navi Mumbai Church and many other such neighbourhoods. The project has an well road connectivity like Inorbit Bypass, Bhagwan Mahaveer Road, Palm Beach Road and many other road connectivity. |