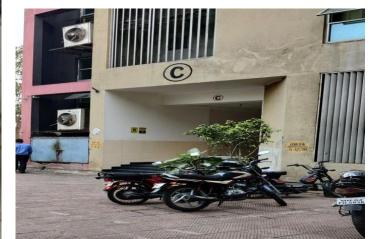

# Property Details

| Basic Information                             |                                                                                                                                                                                                                                                                                                                                                                                                     |
|-----------------------------------------------|-----------------------------------------------------------------------------------------------------------------------------------------------------------------------------------------------------------------------------------------------------------------------------------------------------------------------------------------------------------------------------------------------------|
| Commercial Office Area                        | 397 Square Feet (Carpet Area)                                                                                                                                                                                                                                                                                                                                                                       |
| Description of property                       | Office No. 713, 7 <sup>th</sup> Floor, "C" Wing, BSEL Tech Park Premises Co-operative Society Limited, International Infotech Park, Plot No. 39/5 & 39/5A, Sector 30                                                                                                                                                                                                                                |
| Location                                      | Vashi, Navi Mumbai                                                                                                                                                                                                                                                                                                                                                                                  |
| Accessibility                                 | Opposite Vashi Railway Station 22 Kms from Domestic Airport and International Airport 05 Kms from Airoli Railway Station 0.05 Kms from Mindspace Bus Stand                                                                                                                                                                                                                                          |
| Details and amenities offered by the building | BSEL Tech Park offers you various amenities like Lift Service, High Speed Lift, Security Service, Meeting Room, Cafeteria, Pantry, Water Dispenser, Reception area, Guest Waiting Room and many other such amenities.                                                                                                                                                                               |
| Neighbourhood                                 | The project located at Sector 30A offers you a well settled neighborhood like Citi Bank ATM, Zing Lounge, Inorbit Mall Vashi, 3i Infotech Ltd, Odhisha B hawana, Canon Service Center, Greater Grace Navi Mumbai Church and many other such neighbourhoods. The project has an well road connectivity like Inorbit Bypass, Bhagwan Mahaveer Road, Palm Beach Road and many other road connectivity. |