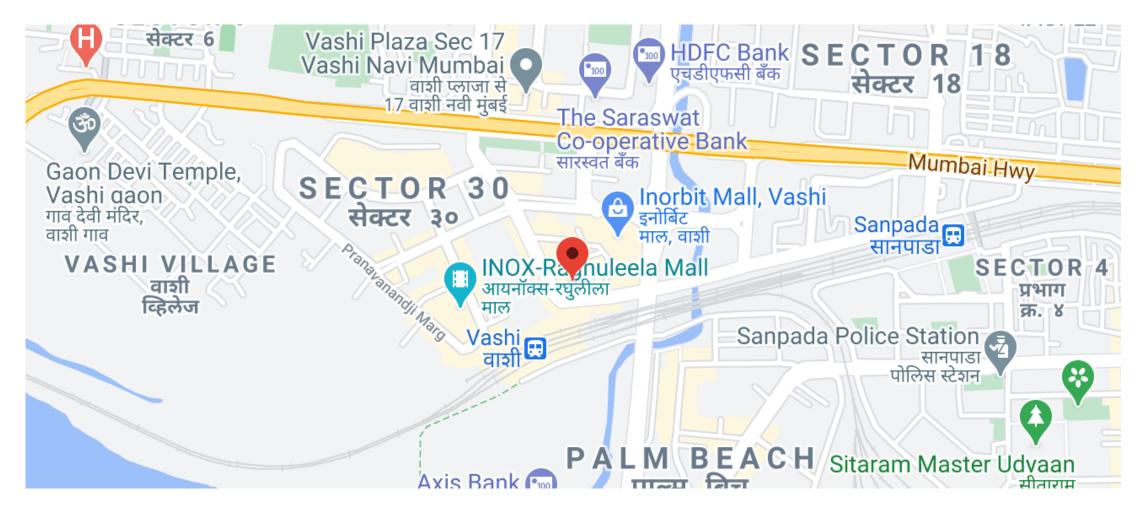

## Location

#### Google Link -

https://www.google.com/maps/dir/18.9757947,72.8160861/BSEL+Tech+Park,+Inorbit+Bypass,+Sector+30A,+Vashi,+Navi+Mumbai,+Maharashtra+400703/@19.0195841,72.7656253,11z/data=!3m1!4b1!4m9!4m8!1m1!4e1!1m5!1m1!1s0x3be7c14e7cff7bfb:0xa13c890800e06729!2m2!1d72.999801!2d19.0647204