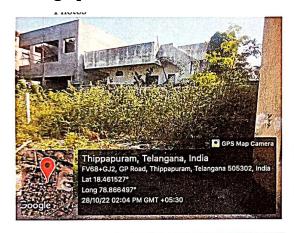

|
| Description of the Property | Rajanna Sircilla District, Karim Nagar, Telangana |
| Area                        | Land area 3282 Sq. Ft (or) 7.53 cents             |
| Location                    | Near Vemulawada Bus Station                       |
|                             | Near Vemulawada Bus Station @ 0.2 Kms             |
| Accessibility               | Gangadhara – Train Station @ 22 Kms               |
| Nature of Security          | Residential Vacant Land                           |
|                             | The property is a Vacant Land                     |
| Observations related to the |                                                   |
| property                    | Near Vemulawada Bus Station                       |

## Photographs: Attached in Annexure 1









## Google Map Location: Latitude 18.461527, Longitude 78.866497