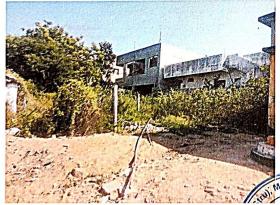

Description of the Property | Rajanna Sircilla District, Karim Nagar, Telangana |
| Area                        | Land area 3282 Sq. Ft (or) 7.53 cents             |
| Location                    | Near Vemulawada Bus Station                       |
|                             | Near Vemulawada Bus Station @ 0.2 Kms             |
| Accessibility               | Gangadhara – Train Station @ 22 Kms               |
| Nature of Security          | Residential Vacant Land                           |
|                             | The property is a Vacant Land                     |
| Observations related to the |                                                   |
| property                    | Near Vemulawada Bus Station                       |

## Photographs: Attached in Annexure 1









## Google Map Location: Latitude 18.461527, Longitude 78.866497