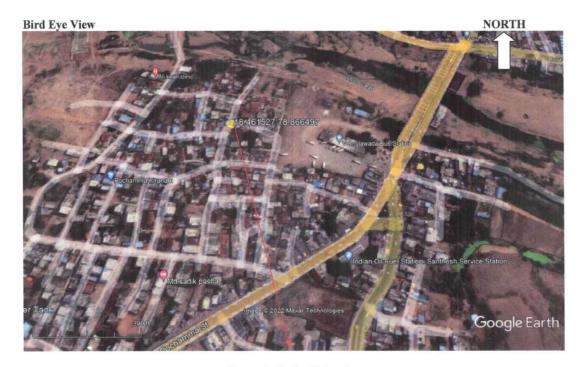

, Telangana |
| Area                        | Land area 3282 Sq. Ft (or) 7.53 cents             |
| Location                    | Near Vemulawada Bus Station                       |
|                             | Near Vemulawada Bus Station @ 0.2 Kms             |
| Accessibility               | Gangadhara – Train Station @ 22 Kms               |
| Nature of Security          | Residential Vacant Land                           |
|                             | The property is a Vacant Land                     |
| Observations related to the |                                                   |
| property                    | Near Vemulawada Bus Station                       |

## Photographs: Attached in Annexure 1









## Google Map Location: Latitude 18.461527, Longitude 78.866497