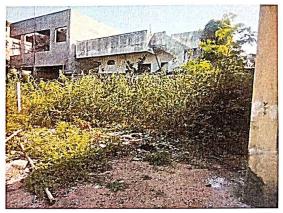

| Description of the Property | Rajanna Sircilla District, Karim Nagar, Telangana |
| Area                        | Land area 3282 Sq. Ft (or) 7.53 cents             |
| Location                    | Near Vemulawada Bus Station                       |
|                             | Near Vemulawada Bus Station @ 0.2 Kms             |
| Accessibility               | Gangadhara – Train Station @ 22 Kms               |
| Nature of Security          | Residential Vacant Land                           |
|                             | The property is a Vacant Land                     |
| Observations related to the |                                                   |
| property                    | Near Vemulawada Bus Station                       |

## Photographs: Attached in Annexure 1









## Google Map Location: Latitude 18.461527, Longitude 78.866497