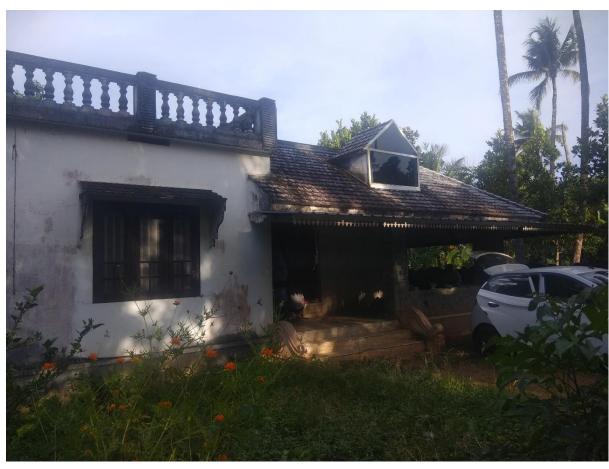

## **SRS Coconuts**

| Particular                  | Details                                                  |
|-----------------------------|----------------------------------------------------------|
|                             | All that piece & parcel of the property having an extent |
|                             | of 3.44 Ares (0.89+0.08+2.47 Ares) of land together with |
|                             | building Survey No. 389/1-3, 388/1-5 and 387/2-5 in      |
|                             | Madayikonam Village, Mukundapuram Taluk, Thrissur        |
|                             | District. More particularly mentioned in the Registered  |
|                             | Sale deed no. 240/2020 in the office of Irinjalakuda,    |
|                             | Sub Registry. Having boundaries (As per the location     |
|                             | certificate)                                             |
|                             | <b>North:</b> Property of Suresh, Panattil House         |
|                             | <b>South:</b> Property of Antony, Koonthily house        |
|                             | East: Ditch                                              |
| Description of the Property | West: Private Road                                       |
| Area                        | Land and Building 8.50 Cents                             |
|                             | Near ST.George Orthodox Church                           |
|                             | Chuvannamannu, Chuvannamannu Bus Stop,                   |
| Location                    | Pananchery, Kerala                                       |
| Accessibility               | Hospital and Police station within 1 KM                  |
| Nature of Security          | Residential Land and Building                            |
|                             | Property located in residential area                     |
| Observations related to the |                                                          |
| property                    | The building remains finished                            |

**Photographs**: Attached in Annexure 1