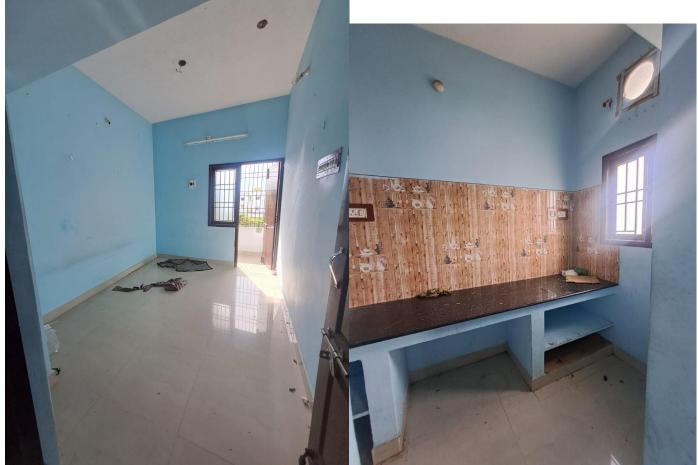

3 kms.                                                                                                                             |
| Nature of Security                   | Residential Flat                                                                                                                                                     |
|                                      | The Property is situated in an excellent residential area.                                                                                                           |
| Observations related to the property | The building was constructed in 2013 and has a residual life of 47 years more                                                                                        |

Photographs: Attached in Annexure 1



















## Google Map Location: Latitude 12.985332, Longitude 80.211114