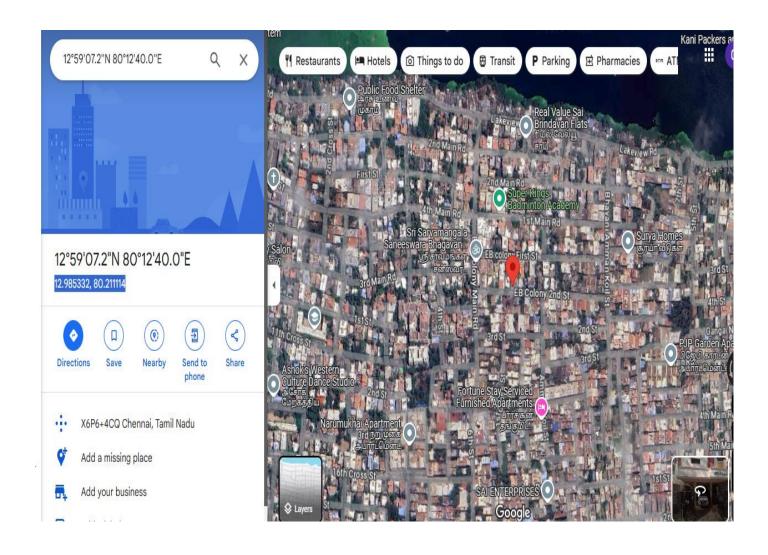

|
| Nature of Security                   | Residential Flat                                                                                                                                                     |
|                                      | The Property is situated in an excellent residential area.                                                                                                           |
| Observations related to the property | The building was constructed in 2013 and has a residual life of 47 years more                                                                                        |

Photographs: Attached in Annexure 1



















## Google Map Location: Latitude 12.985332, Longitude 80.211114