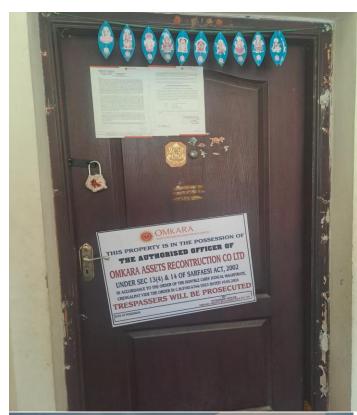

ion- 3 kms.                                                                                                                             |
| Nature of Security                   | Residential Flat                                                                                                                                                     |
|                                      | The Property is situated in an excellent residential area.                                                                                                           |
| Observations related to the property | The building was constructed in 2013 and has a residual life of 47 years more                                                                                        |

Photographs: Attached in Annexure 1



















## Google Map Location: Latitude 12.985332, Longitude 80.211114