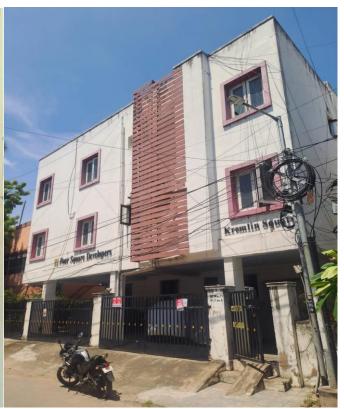

n- 3 kms.                                                                                                                             |
| Nature of Security                   | Residential Flat                                                                                                                                                     |
|                                      | The Property is situated in an excellent residential area.                                                                                                           |
| Observations related to the property | The building was constructed in 2013 and has a residual life of 47 years more                                                                                        |

Photographs: Attached in Annexure 1



















## Google Map Location: Latitude 12.985332, Longitude 80.211114