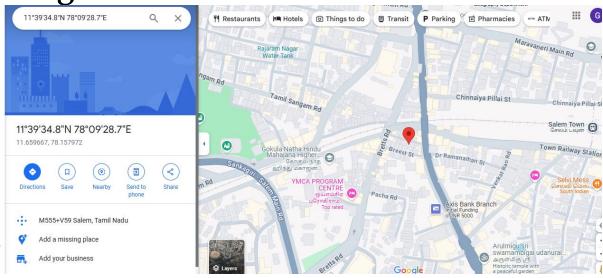

Photographs: Attached in Annexure 1

Google Map Location: Latitude 11.659667, Longitude 78.157972