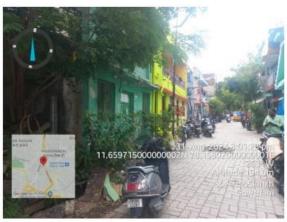

## **DRIZZLE AIRCONDITIONERS**

| Particular                  | Details                                                                                                                                                 |
|-----------------------------|---------------------------------------------------------------------------------------------------------------------------------------------------------|
| Description of the Property | Ward B,Block 25,New Ts No 25, No 13/16; Mulvadi<br>Thyagi Veeraraghava Street, Mulvadi Street No 1, Near<br>To Mulvadi Gate, Salem, Tamil Nadu - 636001 |
|                             | Land Area. 485 Sq.ft                                                                                                                                    |
|                             | Ground Floor. Around 485 Sq.ft                                                                                                                          |
| Area                        |                                                                                                                                                         |
| Location                    | Near Mulvadi Gate 1st Street                                                                                                                            |
|                             | The property is about 5 Kms away from Salem Railway Station.                                                                                            |
|                             | About 5.00 km from Salem New Bus Stand.                                                                                                                 |
|                             | Nearest Market is 2 km away from the property                                                                                                           |
| Accessibility               | , , , ,                                                                                                                                                 |
| Nature of Security          | Residential Land and Building                                                                                                                           |
|                             | The House is situated in an excellent residential area.                                                                                                 |
|                             | Residential Land and Building                                                                                                                           |
| Observations related to the | Name Marker di Cata 4 at Street                                                                                                                         |
| property                    | Near Mulvadi Gate 1st Street                                                                                                                            |

Photographs: Attached in Annexure 1

Google Map Location: Latitude 11.659667, Longitude 78.157972