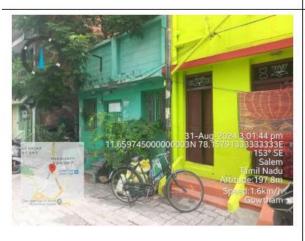

## **DRIZZLE AIRCONDITIONERS**

| Particular                  | Details                                                                                                                                                 |
|-----------------------------|---------------------------------------------------------------------------------------------------------------------------------------------------------|
| Description of the Property | Ward B,Block 25,New Ts No 25, No 13/16; Mulvadi<br>Thyagi Veeraraghava Street, Mulvadi Street No 1, Near<br>To Mulvadi Gate, Salem, Tamil Nadu - 636001 |
|                             | Land Area. 485 Sq.ft                                                                                                                                    |
|                             | Ground Floor. Around 485 Sq.ft                                                                                                                          |
| Area                        |                                                                                                                                                         |
| Location                    | Near Mulvadi Gate 1st Street                                                                                                                            |
|                             | The property is about 5 Kms away from Salem Railway Station.                                                                                            |
|                             | About 5.00 km from Salem New Bus Stand.                                                                                                                 |
|                             | Nearest Market is 2 km away from the property                                                                                                           |
| Accessibility               | , , , ,                                                                                                                                                 |
| Nature of Security          | Residential Land and Building                                                                                                                           |
|                             | The House is situated in an excellent residential area.                                                                                                 |
|                             | Residential Land and Building                                                                                                                           |
| Observations related to the | Name Marker di Cata 4 at Street                                                                                                                         |
| property                    | Near Mulvadi Gate 1st Street                                                                                                                            |

Photographs: Attached in Annexure 1

Google Map Location: Latitude 11.659667, Longitude 78.157972