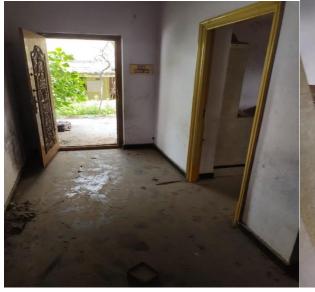

## GAJJALA SUREKHA

| Particular                  | Details                                                            |
|-----------------------------|--------------------------------------------------------------------|
|                             | D.No.22-455/1, Peerjathipeta, Venkatagiri Municipality, Spsr       |
|                             | Nellore Dist., Nellore, 524132                                     |
| Description of the Property |                                                                    |
|                             | Land Area. 825 Sq.ft                                               |
|                             | Ground Floor. Around 825 Sq.ft                                     |
| Area                        |                                                                    |
| Location                    | Near Mee Seva Centre – Government Office Venkatagiri               |
|                             | The property is about 4 Kms away from Venkatagiri Railway Station. |
|                             | About 2.00 km from Venkatagiri Bus Stop.                           |
|                             | Nearest Market is 2 km away from the property                      |
| Accessibility               |                                                                    |
| Nature of Security          | Residential Land and Building                                      |
|                             | The House is situated in an excellent residential area.            |
|                             | Residential Land and Building                                      |
| Observations related to the |                                                                    |
| property                    | Near Mee Seva Centre – Government Office Venkatagiri               |