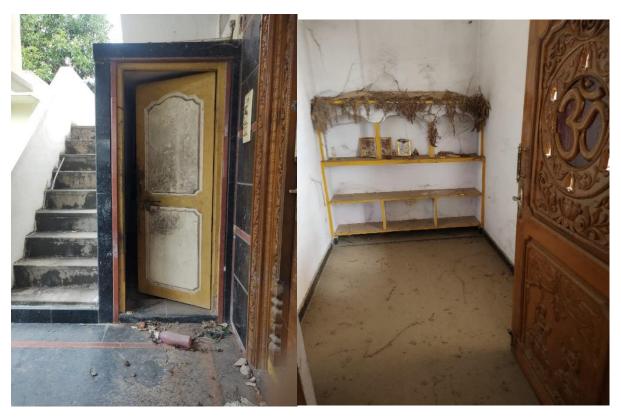

## GAJJALA SUREKHA

| Particular                  | Details                                                            |
|-----------------------------|--------------------------------------------------------------------|
|                             | D.No.22-455/1, Peerjathipeta, Venkatagiri Municipality, Spsr       |
|                             | Nellore Dist., Nellore, 524132                                     |
| Description of the Property |                                                                    |
|                             | Land Area. 825 Sq.ft                                               |
|                             | Ground Floor. Around 825 Sq.ft                                     |
| Area                        |                                                                    |
| Location                    | Near Mee Seva Centre – Government Office Venkatagiri               |
|                             | The property is about 4 Kms away from Venkatagiri Railway Station. |
|                             | About 2.00 km from Venkatagiri Bus Stop.                           |
|                             | Nearest Market is 2 km away from the property                      |
| Accessibility               |                                                                    |
| Nature of Security          | Residential Land and Building                                      |
|                             | The House is situated in an excellent residential area.            |
|                             | Residential Land and Building                                      |
| Observations related to the |                                                                    |
| property                    | Near Mee Seva Centre – Government Office Venkatagiri               |