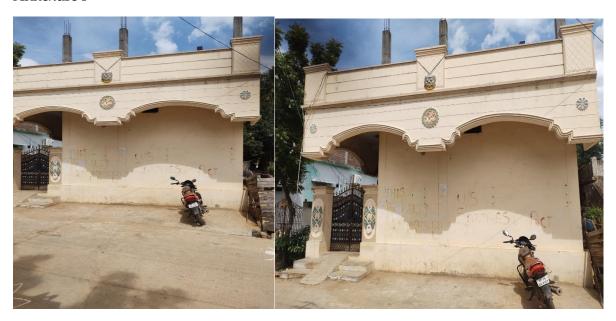

## GAJJALA SUREKHA

| Particular                  | Details                                                            |
|-----------------------------|--------------------------------------------------------------------|
|                             | D.No.22-455/1, Peerjathipeta, Venkatagiri Municipality, Spsr       |
|                             | Nellore Dist., Nellore, 524132                                     |
| Description of the Property |                                                                    |
|                             | Land Area. 825 Sq.ft                                               |
|                             | Ground Floor. Around 825 Sq.ft                                     |
| Area                        |                                                                    |
| Location                    | Near Mee Seva Centre – Government Office Venkatagiri               |
|                             | The property is about 4 Kms away from Venkatagiri Railway Station. |
|                             | About 2.00 km from Venkatagiri Bus Stop.                           |
|                             | Nearest Market is 2 km away from the property                      |
| Accessibility               |                                                                    |
| Nature of Security          | Residential Land and Building                                      |
|                             | The House is situated in an excellent residential area.            |
|                             | Residential Land and Building                                      |
| Observations related to the |                                                                    |
| property                    | Near Mee Seva Centre – Government Office Venkatagiri               |