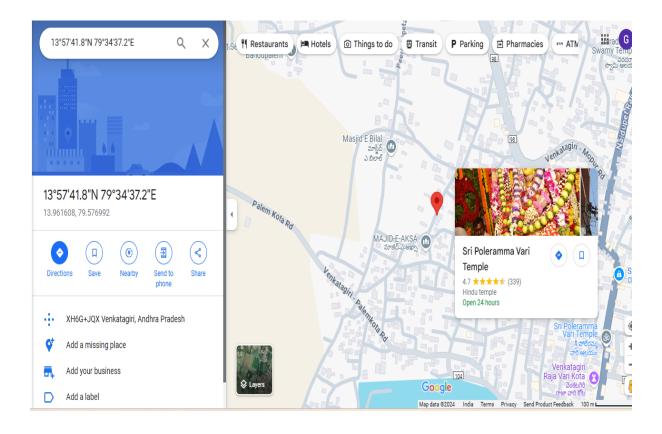

|                             | Nearest Market is 2 km away from the property                      |
| Accessibility               |                                                                    |
| Nature of Security          | Residential Land and Building                                      |
|                             | The House is situated in an excellent residential area.            |
|                             | Residential Land and Building                                      |
| Observations related to the |                                                                    |
| property                    | Near Mee Seva Centre – Government Office Venkatagiri               |

## Annexure I













## Google Map Location: Latitude 13.961608, Longitude 79.576992