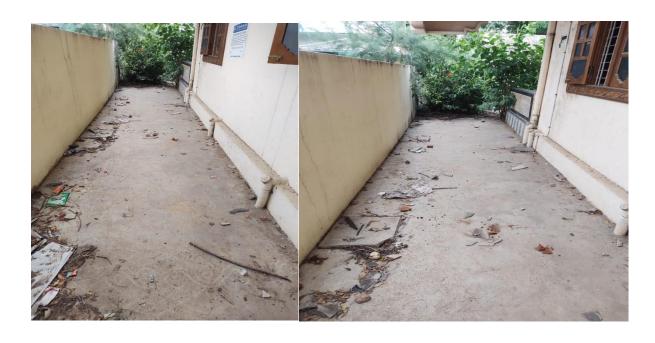

## GAJJALA SUREKHA

| Particular                  | Details                                                            |
|-----------------------------|--------------------------------------------------------------------|
|                             | D.No.22-455/1, Peerjathipeta, Venkatagiri Municipality, Spsr       |
|                             | Nellore Dist., Nellore, 524132                                     |
| Description of the Property |                                                                    |
|                             | Land Area. 825 Sq.ft                                               |
|                             | Ground Floor. Around 825 Sq.ft                                     |
| Area                        |                                                                    |
| Location                    | Near Mee Seva Centre – Government Office Venkatagiri               |
|                             | The property is about 4 Kms away from Venkatagiri Railway Station. |
|                             | About 2.00 km from Venkatagiri Bus Stop.                           |
|                             | Nearest Market is 2 km away from the property                      |
| Accessibility               |                                                                    |
| Nature of Security          | Residential Land and Building                                      |
|                             | The House is situated in an excellent residential area.            |
|                             | Residential Land and Building                                      |
| Observations related to the |                                                                    |
| property                    | Near Mee Seva Centre – Government Office Venkatagiri               |