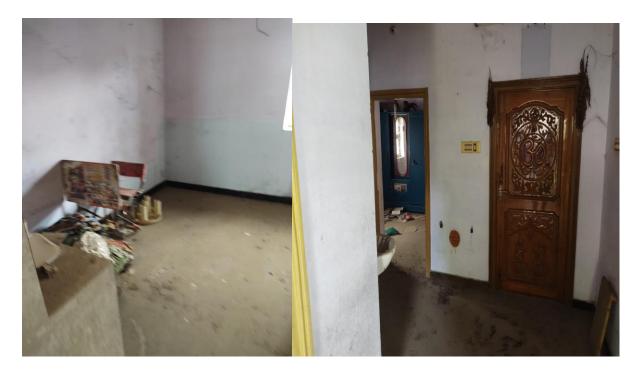

## GAJJALA SUREKHA

| Particular                  | Details                                                            |
|-----------------------------|--------------------------------------------------------------------|
|                             | D.No.22-455/1, Peerjathipeta, Venkatagiri Municipality, Spsr       |
|                             | Nellore Dist., Nellore, 524132                                     |
| Description of the Property |                                                                    |
|                             | Land Area. 825 Sq.ft                                               |
|                             | Ground Floor. Around 825 Sq.ft                                     |
| Area                        |                                                                    |
| Location                    | Near Mee Seva Centre – Government Office Venkatagiri               |
|                             | The property is about 4 Kms away from Venkatagiri Railway Station. |
|                             | About 2.00 km from Venkatagiri Bus Stop.                           |
|                             | Nearest Market is 2 km away from the property                      |
| Accessibility               |                                                                    |
| Nature of Security          | Residential Land and Building                                      |
|                             | The House is situated in an excellent residential area.            |
|                             | Residential Land and Building                                      |
| Observations related to the |                                                                    |
| property                    | Near Mee Seva Centre – Government Office Venkatagiri               |