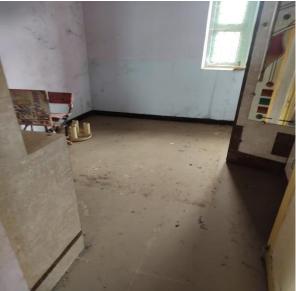

## GAJJALA SUREKHA

| Particular                  | Details                                                            |
|-----------------------------|--------------------------------------------------------------------|
|                             | D.No.22-455/1, Peerjathipeta, Venkatagiri Municipality, Spsr       |
|                             | Nellore Dist., Nellore, 524132                                     |
| Description of the Property |                                                                    |
|                             | Land Area. 825 Sq.ft                                               |
|                             | Ground Floor. Around 825 Sq.ft                                     |
| Area                        |                                                                    |
| Location                    | Near Mee Seva Centre – Government Office Venkatagiri               |
|                             | The property is about 4 Kms away from Venkatagiri Railway Station. |
|                             | About 2.00 km from Venkatagiri Bus Stop.                           |
|                             | Nearest Market is 2 km away from the property                      |
| Accessibility               |                                                                    |
| Nature of Security          | Residential Land and Building                                      |
|                             | The House is situated in an excellent residential area.            |
|                             | Residential Land and Building                                      |
| Observations related to the |                                                                    |
| property                    | Near Mee Seva Centre – Government Office Venkatagiri               |