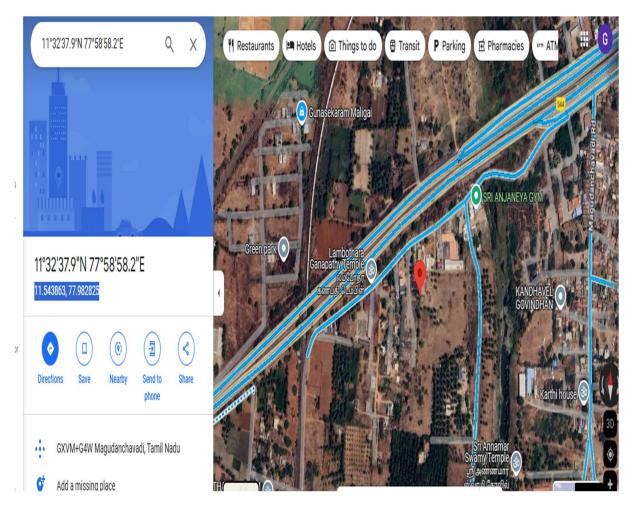

| About 1.00 km from Magudanchavadi Bus Stop.          |
| Accessibility               | Nearest Market is 2 km away from the property        |
| Nature of Security          | Residential Land and Building                        |
|                             | The Property is situated in an excellent residential |
|                             | area.                                                |
|                             |                                                      |
| Observations related to the | Residential Land and Building                        |
| property                    | Near to Panchayat Union Office                       |

Photographs: Attached in Annexure 1







## Google Map Location: Latitude 11.543863,, Longitude 77.982825