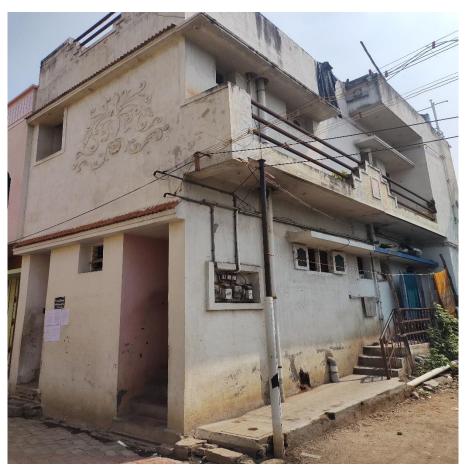

## KARUPPIAH M

| Particular                  | Details                                                                                                                                     |
|-----------------------------|---------------------------------------------------------------------------------------------------------------------------------------------|
| Description of the Property | R. <u>S.NO:85</u> ,DOOR NO:85,MUNIYANDIKOVIL 2 <sup>ND</sup> STREET ,ARULDOSSPURAM, THATHANERI VILLAG MADURAI NORTH TALUK, MADURAI - 625018 |
|                             | Land Area: 640 Sq.ft                                                                                                                        |
|                             | G. Floor. 387.50 Sq.ft                                                                                                                      |
| Area                        | F.Floor. 387.50 Sq.ft                                                                                                                       |
| Location                    | Near to Arasu Aramba Sugathara Nilayam                                                                                                      |
|                             | The property is 3.00 Kms away from Kudal Nagar                                                                                              |
|                             | Railway Station.                                                                                                                            |
|                             | About 2.00 km from Arapalayam Bus Stop.                                                                                                     |
|                             | Nearest Market is 2 km away from the property                                                                                               |
| Accessibility               |                                                                                                                                             |
| Nature of Security          | Residential Land and Building                                                                                                               |
|                             | The Society is situated in an excellent residential area.                                                                                   |
| Observations related to the | Residential Land and Building                                                                                                               |
|                             | Nearta Arasu Araraha Curathara Nilauana                                                                                                     |
| property                    | Near to Arasu Aramba Sugathara Nilayam                                                                                                      |

Photographs: Attached in Annexure 1