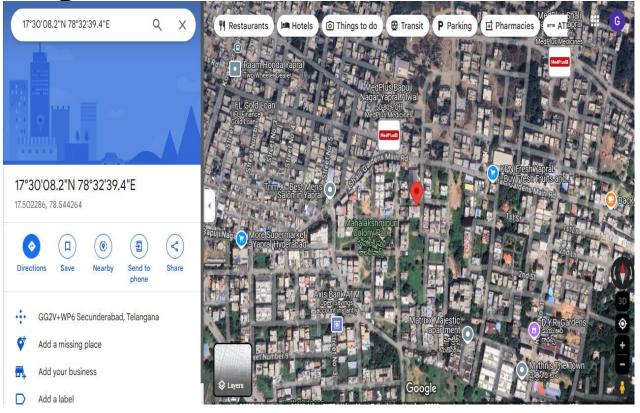

|
|                             | Residential Flat                                                                                                                                                                           |
| Observations related to the |                                                                                                                                                                                            |
| property                    | Near Boddu kamalamma yadav function hall                                                                                                                                                   |

Photographs: Attached in Annexure 1









## Google Map Location: Latitude 77.502286, Longitude 78.544264