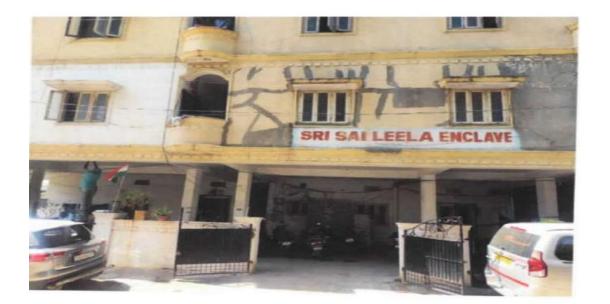

## MANGINAPALLY SRINIVAS RAO

| Particular                  | Details                                                                                                                                                                                    |
|-----------------------------|--------------------------------------------------------------------------------------------------------------------------------------------------------------------------------------------|
| Description of the Property | F.No.T-3, 2nd Floor, Sai Leela Enclave, H.No.5-9-240/36,<br>P.Nos.35&Amp36, Sy.Nos.161&166, At Yapral(V), Ghmc,<br>Malkajgiri, Hyderabad - 500062                                          |
| Area                        | BUA - Around 935 Sq. Feet, including Common Areas<br>Undivided Share of Land 27.00 Sq. Yards Equivalent to 22.57<br>Sq. Meters out of 640.00 Sq. Yards Equivalent to 535.04 Sq.<br>Meters. |
| Location                    | Near Boddu kamalamma yadav function hall                                                                                                                                                   |
|                             | The property is about 4 Kms away from Ammuguda Railway Station.                                                                                                                            |
|                             | Near Yapral Circle -Bus stop @ 0.6 Kms                                                                                                                                                     |
| Accessibility               | Nearest Market is 3 km away from the property                                                                                                                                              |
| Nature of Security          | Residential Land and Building                                                                                                                                                              |
|                             | The Society is situated in an excellent residential area.                                                                                                                                  |
|                             | Residential Flat                                                                                                                                                                           |
| Observations related to the |                                                                                                                                                                                            |
| property                    | Near Boddu kamalamma yadav function hall                                                                                                                                                   |

Photographs: Attached in Annexure 1