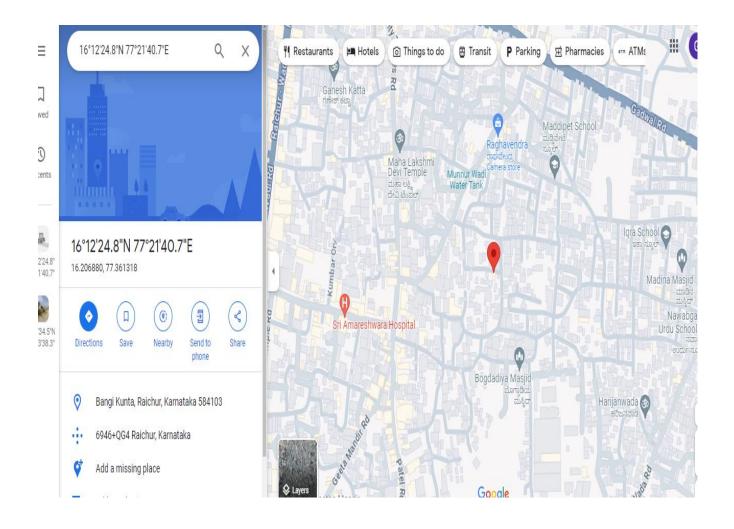

Photographs: Attached in Annexure 1

Google Map Location: Latitude 16.206880, Longitude 77.361318