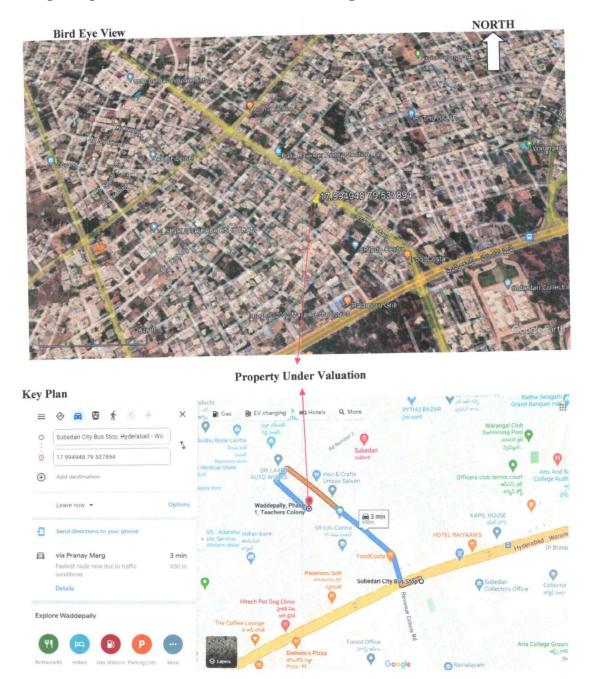

## Photographs: Attached in Annexure 1

Google Map Location: Latitude 17.994948, Longitude 79.537894