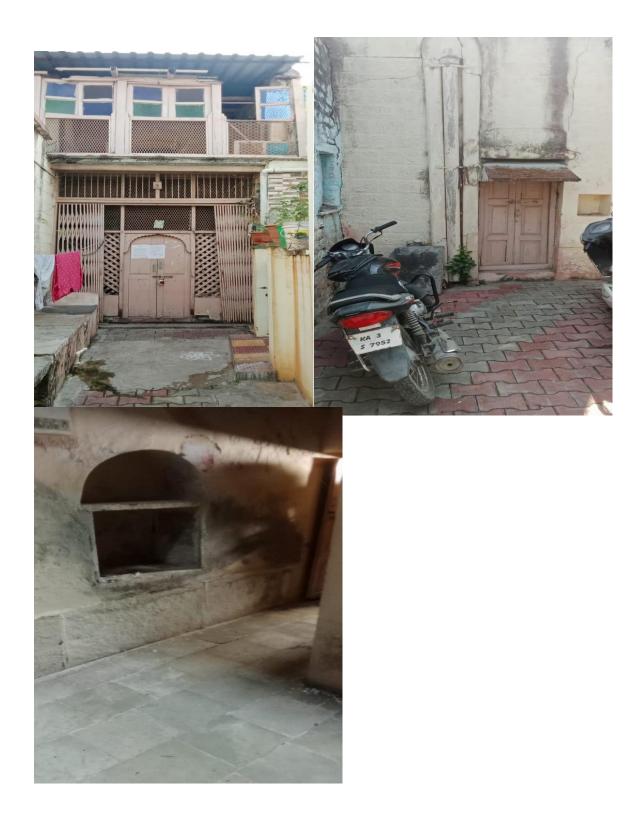

## NARAYANARAO BHEEMRAO

| Particular                  | Details                                                      |
|-----------------------------|--------------------------------------------------------------|
|                             | Property Bearing TMC No. 5-1-86 (Old), 5-1-87 (New), Nethaji |
|                             | Nagar, Somawar Peth, CMC, Raichur Taluk and District –       |
| Description of the Property | 584103.                                                      |
|                             | Land Area. 855.24 Sq.ft                                      |
|                             | Ground Floor. 855.24 Sq.ft                                   |
| Area                        | First Floor. 492.06 Sq.ft                                    |
| Location                    | Near to Panchamukhi Devasthan Hanuman                        |
|                             | The property is 5.00 Kms away from Raichur Railway Station.  |
|                             | Near Ayyalappa Circle Bus Stop @ 0.500 Kms.                  |
|                             | Nearest Market is 2 km away from the property                |
| Accessibility               |                                                              |
| Nature of Security          | Residential Land and Building                                |
|                             | The Society is situated in an excellent residential area.    |
|                             | Residential Land and Building                                |
| Observations related to the |                                                              |
| property                    | Near to Maddipet School                                      |

Photographs: Attached in Annexure 1