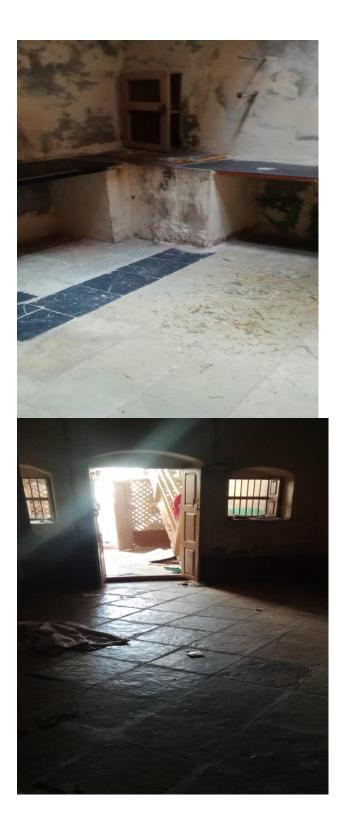

## NARAYANARAO BHEEMRAO

| Particular                  | Details                                                      |
|-----------------------------|--------------------------------------------------------------|
|                             | Property Bearing TMC No. 5-1-86 (Old), 5-1-87 (New), Nethaji |
|                             | Nagar, Somawar Peth, CMC, Raichur Taluk and District –       |
| Description of the Property | 584103.                                                      |
|                             | Land Area. 855.24 Sq.ft                                      |
|                             | Ground Floor. 855.24 Sq.ft                                   |
| Area                        | First Floor. 492.06 Sq.ft                                    |
| Location                    | Near to Panchamukhi Devasthan Hanuman                        |
|                             | The property is 5.00 Kms away from Raichur Railway Station.  |
|                             | Near Ayyalappa Circle Bus Stop @ 0.500 Kms.                  |
|                             | Nearest Market is 2 km away from the property                |
| Accessibility               |                                                              |
| Nature of Security          | Residential Land and Building                                |
|                             | The Society is situated in an excellent residential area.    |
|                             | Residential Land and Building                                |
| Observations related to the |                                                              |
| property                    | Near to Maddipet School                                      |

Photographs: Attached in Annexure 1