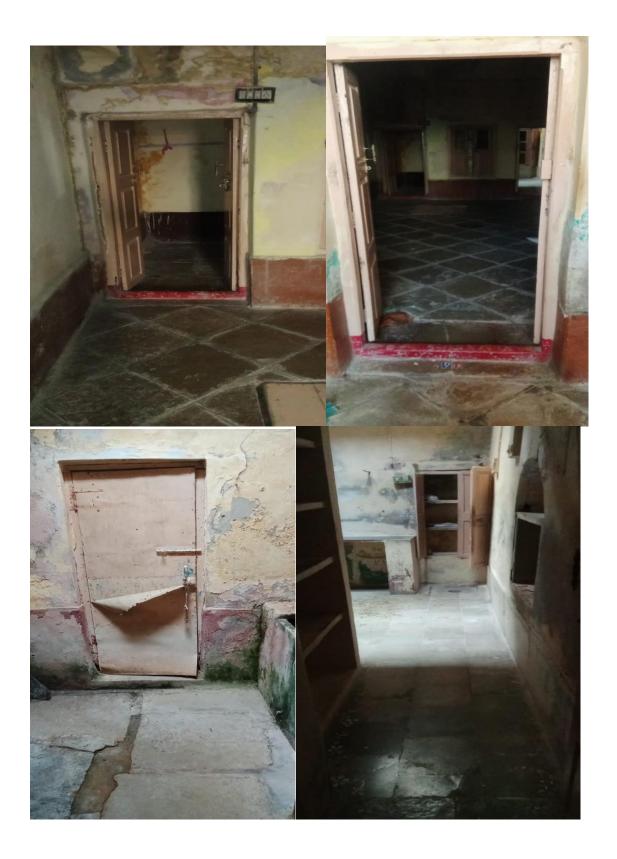

## NARAYANARAO BHEEMRAO

| Particular                  | Details                                                      |
|-----------------------------|--------------------------------------------------------------|
|                             | Property Bearing TMC No. 5-1-86 (Old), 5-1-87 (New), Nethaji |
|                             | Nagar, Somawar Peth, CMC, Raichur Taluk and District –       |
| Description of the Property | 584103.                                                      |
|                             | Land Area. 855.24 Sq.ft                                      |
|                             | Ground Floor. 855.24 Sq.ft                                   |
| Area                        | First Floor. 492.06 Sq.ft                                    |
| Location                    | Near to Panchamukhi Devasthan Hanuman                        |
|                             | The property is 5.00 Kms away from Raichur Railway Station.  |
|                             | Near Ayyalappa Circle Bus Stop @ 0.500 Kms.                  |
|                             | Nearest Market is 2 km away from the property                |
| Accessibility               |                                                              |
| Nature of Security          | Residential Land and Building                                |
|                             | The Society is situated in an excellent residential area.    |
|                             | Residential Land and Building                                |
| Observations related to the |                                                              |
| property                    | Near to Maddipet School                                      |

Photographs: Attached in Annexure 1