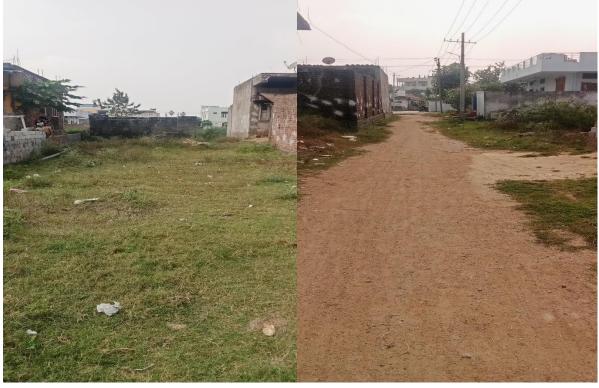

|
|                             | The Society is situated in an excellent residential area.                                                                           |
|                             | Residential Land                                                                                                                    |
| Observations related to the |                                                                                                                                     |
| property                    | Near Allahabad Bank, Dharmaram                                                                                                      |

Photographs: Attached in Annexure 1







## Google Map Location: Latitude 17.958990, Longitude 79.650651