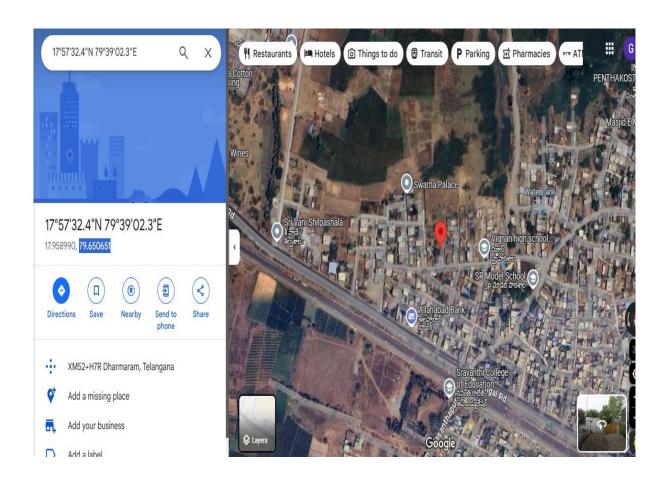

|
|                             | The Society is situated in an excellent residential area.                                                                           |
|                             | Residential Land                                                                                                                    |
| Observations related to the |                                                                                                                                     |
| property                    | Near Allahabad Bank, Dharmaram                                                                                                      |

Photographs: Attached in Annexure 1







## Google Map Location: Latitude 17.958990, Longitude 79.650651