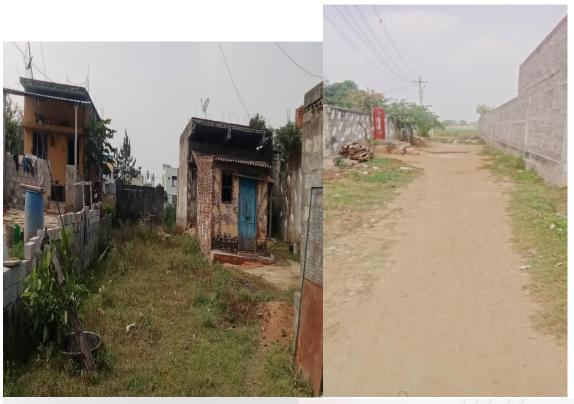

|
|                             | The Society is situated in an excellent residential area.                                                                           |
|                             | Residential Land                                                                                                                    |
| Observations related to the |                                                                                                                                     |
| property                    | Near Allahabad Bank, Dharmaram                                                                                                      |

Photographs: Attached in Annexure 1







## Google Map Location: Latitude 17.958990, Longitude 79.650651