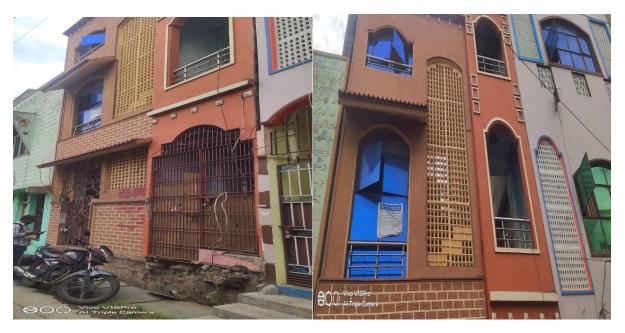

## PATHAN AHAMAD KHAN

| Particular                  | Details                                                   |
|-----------------------------|-----------------------------------------------------------|
|                             | New D. Nos:18-3-22/2, 18-3-22/A Old D.Nos. 18-4-2, 18-    |
|                             | 3-23/1, 18-2-23 T.S.No.338, Syed Khan Street, Chinna      |
|                             | Bazar, Guntur – 522 003                                   |
| Description of the Property |                                                           |
|                             | Land Area. 740 Sq.ft                                      |
|                             | Ground Floor. Around 720 Sq.ft                            |
| Area                        | First Floor. Around 720 Sq.ft                             |
| Location                    | Near Government Hospital Grand Trunk Road                 |
|                             | The property is about 5 Kms away from Guntur Railway      |
|                             | Station.                                                  |
|                             |                                                           |
|                             | About 1.00 km from Guntur RTC Bus Stop.                   |
|                             | November 1 and 2 land of the second                       |
| Accessibility               | Nearest Market is 2 km away from the property             |
| Accessibility               | Destruction of D. Miller                                  |
| Nature of Security          | Residential Land and Building                             |
|                             | The Society is situated in an excellent residential area. |
|                             | Posidential Land and Puilding                             |
| Observations related to the | Residential Land and Building                             |
|                             | Near Covernment Hespital Crand Trunk Read                 |
| property                    | Near Government Hospital Grand Trunk Road                 |

Photographs: Attached in Annexure 1

Google Map Location: Latitude 16.29249, Longitude 80.45072