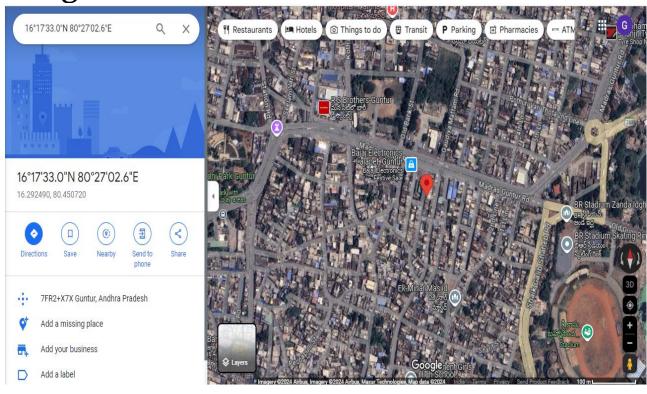

Photographs: Attached in Annexure 1

Google Map Location: Latitude 16.29249, Longitude 80.45072