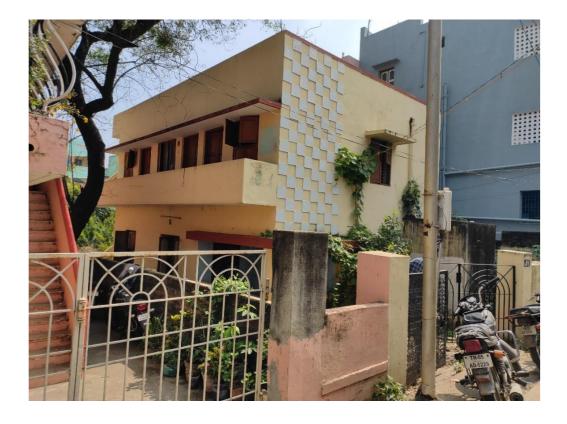

#### External View

# **REVATHY M**

| Particular                  | Details                                                 |
|-----------------------------|---------------------------------------------------------|
|                             |                                                         |
|                             | Door No. 99, North Mada 2nd Cross Street,               |
|                             | Padi, Chennai – 600050.                                 |
| Description of the Property |                                                         |
|                             | BUA - around 1560 Sq.Ft                                 |
| Area                        | LAND – 4778 Sq.Ft                                       |
| Location                    | Padi, Chennai                                           |
|                             | Property located in residential area of Padi, Chennai.  |
|                             |                                                         |
|                             | Approx. 250 Mtrs. from Chennai _ Thiruvallur Main Road. |
|                             |                                                         |
|                             | Approx. 2.5 km from Korattur Railway Station.           |
|                             |                                                         |
| Accessibility               | TVS Group of India ~ 500                                |
| Nature of Security          | Residential Land and Building                           |
|                             | Property located in residential area                    |
|                             | . ,                                                     |
|                             | The property is totally Two floors (G+1)                |
| Observations related to the |                                                         |
| property                    | The building is in good condition                       |