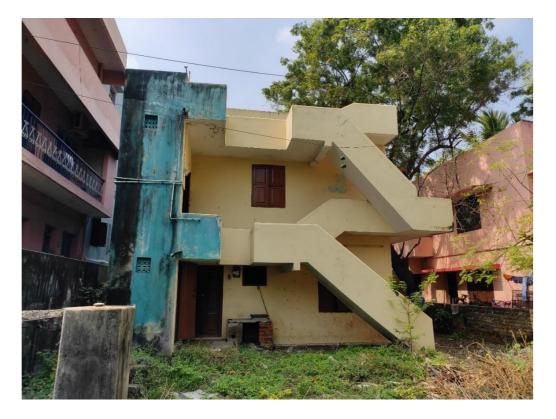

|
| Accessibility               | TVS Group of India ~ 500                                |
| Nature of Security          | Residential Land and Building                           |
|                             | Property located in residential area                    |
|                             | . ,                                                     |
|                             | The property is totally Two floors (G+1)                |
| Observations related to the |                                                         |
| property                    | The building is in good condition                       |

#### Photographs: Attached in Annexure 1

#### External View



### Entrance



## Property half Portion of Land View



Back View



# First Floor Passage



Hall



## Terrace



Top view of Land



Property Entrance



Street Entrance