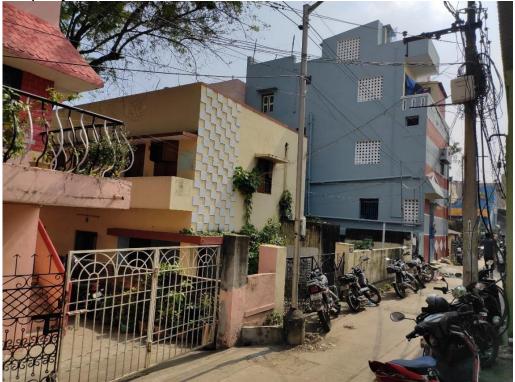

~ 500                                |
| Nature of Security          | Residential Land and Building                           |
|                             | Property located in residential area                    |
|                             | . ,                                                     |
|                             | The property is totally Two floors (G+1)                |
| Observations related to the |                                                         |
| property                    | The building is in good condition                       |

#### Photographs: Attached in Annexure 1

#### External View



### Entrance



## Property half Portion of Land View



Back View



# First Floor Passage



Hall



## Terrace



Top view of Land



Property Entrance



Street Entrance