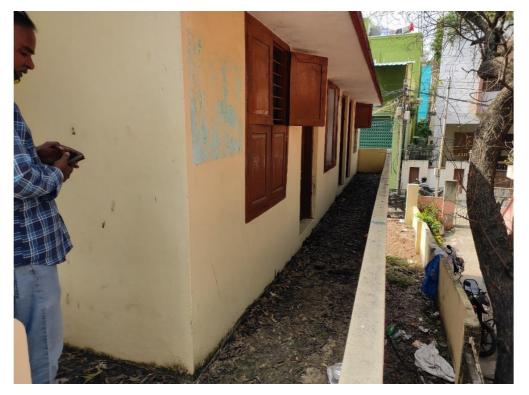

|
| Accessibility               | TVS Group of India ~ 500                                |
| Nature of Security          | Residential Land and Building                           |
|                             | Property located in residential area                    |
|                             | . ,                                                     |
|                             | The property is totally Two floors (G+1)                |
| Observations related to the |                                                         |
| property                    | The building is in good condition                       |

#### Photographs: Attached in Annexure 1

#### External View



### Entrance



## Property half Portion of Land View



Back View



# First Floor Passage



Hall



## Terrace



Top view of Land



Property Entrance



Street Entrance