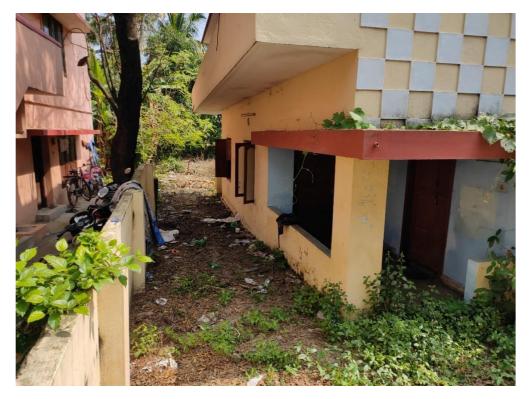

|                             |                                                         |
| Accessibility               | TVS Group of India ~ 500                                |
| Nature of Security          | Residential Land and Building                           |
|                             | Property located in residential area                    |
|                             | . ,                                                     |
|                             | The property is totally Two floors (G+1)                |
| Observations related to the |                                                         |
| property                    | The building is in good condition                       |

#### Photographs: Attached in Annexure 1

#### External View



### Entrance



## Property half Portion of Land View



Back View



# First Floor Passage



Hall



## Terrace



Top view of Land



Property Entrance



Street Entrance