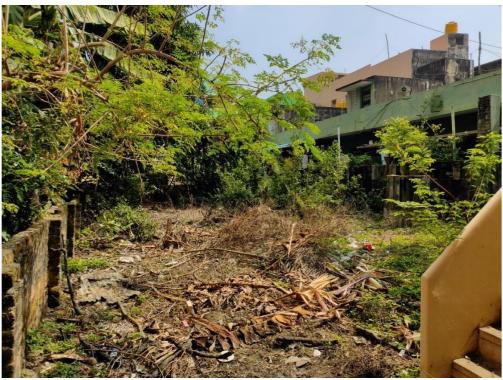

|
| Accessibility               | TVS Group of India ~ 500                                |
| Nature of Security          | Residential Land and Building                           |
|                             | Property located in residential area                    |
|                             | . ,                                                     |
|                             | The property is totally Two floors (G+1)                |
| Observations related to the |                                                         |
| property                    | The building is in good condition                       |

#### Photographs: Attached in Annexure 1

#### External View



### Entrance



## Property half Portion of Land View



Back View



# First Floor Passage



Hall



## Terrace



Top view of Land



Property Entrance



Street Entrance