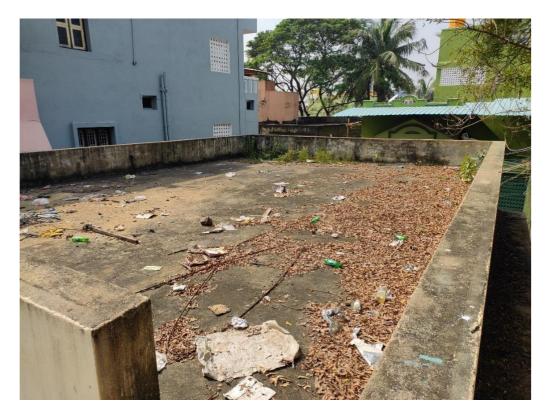

ility               | TVS Group of India ~ 500                                |
| Nature of Security          | Residential Land and Building                           |
|                             | Property located in residential area                    |
|                             | . ,                                                     |
|                             | The property is totally Two floors (G+1)                |
| Observations related to the |                                                         |
| property                    | The building is in good condition                       |

#### Photographs: Attached in Annexure 1

#### External View



### Entrance



## Property half Portion of Land View



Back View



# First Floor Passage



Hall



## Terrace



Top view of Land



Property Entrance



Street Entrance