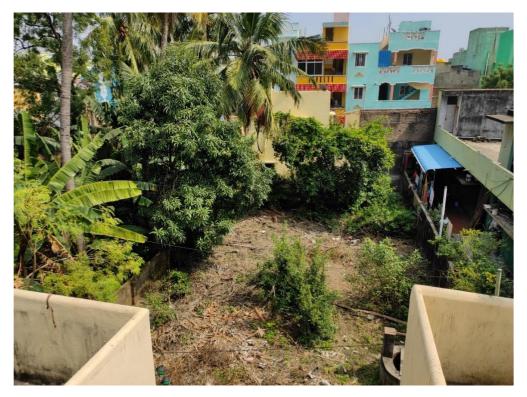

| TVS Group of India ~ 500                                |
| Nature of Security          | Residential Land and Building                           |
|                             | Property located in residential area                    |
|                             | . ,                                                     |
|                             | The property is totally Two floors (G+1)                |
| Observations related to the |                                                         |
| property                    | The building is in good condition                       |

#### Photographs: Attached in Annexure 1

#### External View



### Entrance



## Property half Portion of Land View



Back View



# First Floor Passage



Hall



## Terrace



Top view of Land



Property Entrance



Street Entrance