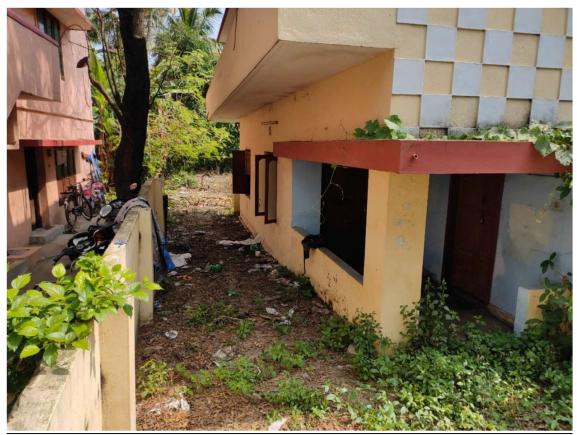

## P Revathy

| Particular                  | Details                              |
|-----------------------------|--------------------------------------|
| Description of the Property | Door No. 99, Old Survey No. 3108/2   |
|                             | T. S. No. 98/1 and 2, Block No. 7,   |
|                             | Ward "1", North Mada Street, Village |
|                             | Padi, Ambattur Taluka, Thiruvallur   |
|                             | District., Chennai.                  |
| Area                        | Land area of 4,778 Sq. Ft together   |
|                             | with building thereon                |
| Location                    | Padi                                 |
| Accessibility               | The said property is approx. 75      |
|                             | meters internal from North Mada      |
|                             | Street and approx. 250 meters from   |
|                             | Chennai Thiruvallur High Road        |
| Nature of Security          | Land and building                    |
| Google Co-ordinates         | Longitude: 13.098314                 |
|                             | Latitude: 80.186090                  |
| Possession Status           | Physical Possession                  |
| Reserve Price               | Rs.1,50,00,000/ (Rupees One Crore    |
|                             | Fifty Lakhs Only)                    |
| Date of Inspection          | By prior appointment with the        |
|                             | Authorised Officer on Mobile Nos.    |
|                             | 93446 84194 / 98840 62068 /          |
|                             | 99623 33307                          |
| Date of Auction             | 20th February 2025 From 11.00        |
|                             | A.M. to 12.00 Noon                   |