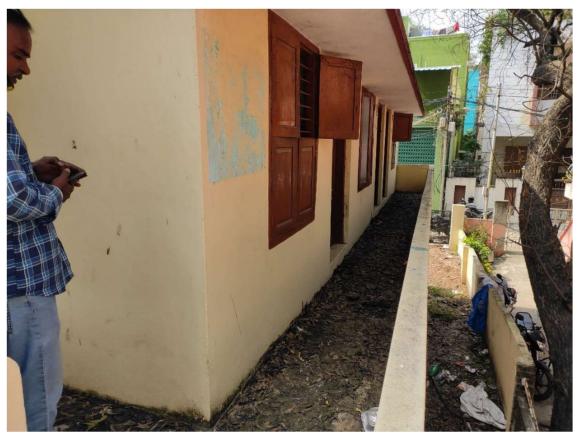

## P Revathy

| Particular                  | Details                              |
|-----------------------------|--------------------------------------|
| Description of the Property | Door No. 99, Old Survey No. 3108/2   |
|                             | T. S. No. 98/1 and 2, Block No. 7,   |
|                             | Ward "1", North Mada Street, Village |
|                             | Padi, Ambattur Taluka, Thiruvallur   |
|                             | District., Chennai.                  |
| Area                        | Land area of 4,778 Sq. Ft together   |
|                             | with building thereon                |
| Location                    | Padi                                 |
| Accessibility               | The said property is approx. 75      |
|                             | meters internal from North Mada      |
|                             | Street and approx. 250 meters from   |
|                             | Chennai Thiruvallur High Road        |
| Nature of Security          | Land and building                    |
| Google Co-ordinates         | Longitude: 13.098314                 |
|                             | Latitude: 80.186090                  |
| Possession Status           | Physical Possession                  |
| Reserve Price               | Rs.1,50,00,000/ (Rupees One Crore    |
|                             | Fifty Lakhs Only)                    |
| Date of Inspection          | By prior appointment with the        |
|                             | Authorised Officer on Mobile Nos.    |
|                             | 93446 84194 / 98840 62068 /          |
|                             | 99623 33307                          |
| Date of Auction             | 20th February 2025 From 11.00        |
|                             | A.M. to 12.00 Noon                   |