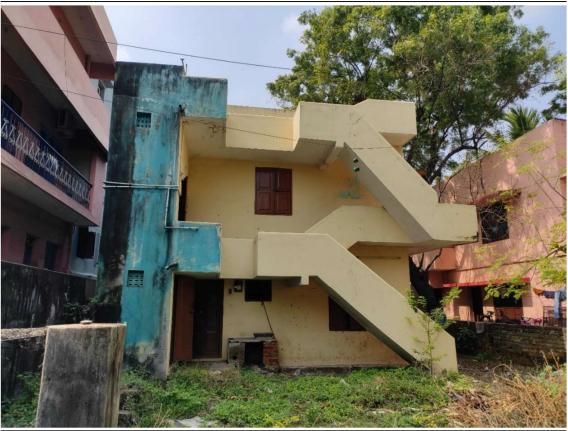

## P Revathy

| Particular                  | Details                              |
|-----------------------------|--------------------------------------|
| Description of the Property | Door No. 99, Old Survey No. 3108/2   |
|                             | T. S. No. 98/1 and 2, Block No. 7,   |
|                             | Ward "1", North Mada Street, Village |
|                             | Padi, Ambattur Taluka, Thiruvallur   |
|                             | District., Chennai.                  |
| Area                        | Land area of 4,778 Sq. Ft together   |
|                             | with building thereon                |
| Location                    | Padi                                 |
| Accessibility               | The said property is approx. 75      |
|                             | meters internal from North Mada      |
|                             | Street and approx. 250 meters from   |
|                             | Chennai Thiruvallur High Road        |
| Nature of Security          | Land and building                    |
| Google Co-ordinates         | Longitude: 13.098314                 |
|                             | Latitude: 80.186090                  |
| Possession Status           | Physical Possession                  |
| Reserve Price               | Rs.1,50,00,000/ (Rupees One Crore    |
|                             | Fifty Lakhs Only)                    |
| Date of Inspection          | By prior appointment with the        |
|                             | Authorised Officer on Mobile Nos.    |
|                             | 93446 84194 / 98840 62068 /          |
|                             | 99623 33307                          |
| Date of Auction             | 20th February 2025 From 11.00        |
|                             | A.M. to 12.00 Noon                   |