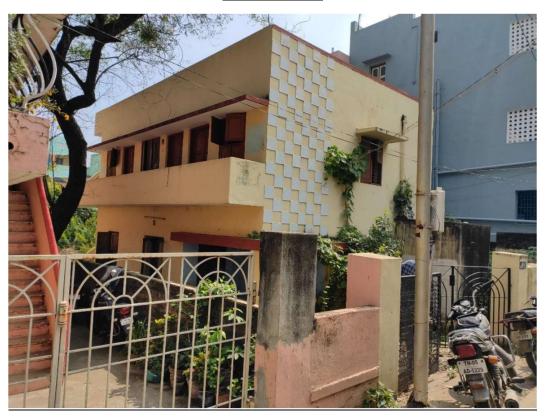

## P Revathy

| Particular                  | Details                              |
|-----------------------------|--------------------------------------|
| Description of the Property | Door No. 99, Old Survey No. 3108/2   |
|                             | T. S. No. 98/1 and 2, Block No. 7,   |
|                             | Ward "1", North Mada Street, Village |
|                             | Padi, Ambattur Taluka, Thiruvallur   |
|                             | District., Chennai.                  |
| Area                        | Land area of 4,778 Sq. Ft together   |
|                             | with building thereon                |
| Location                    | Padi                                 |
| Accessibility               | The said property is approx. 75      |
|                             | meters internal from North Mada      |
|                             | Street and approx. 250 meters from   |
|                             | Chennai Thiruvallur High Road        |
| Nature of Security          | Land and building                    |
| Google Co-ordinates         | Longitude: 13.098314                 |
|                             | Latitude: 80.186090                  |
| Possession Status           | Physical Possession                  |
| Reserve Price               | Rs.1,50,00,000/ (Rupees One Crore    |
|                             | Fifty Lakhs Only)                    |
| Date of Inspection          | By prior appointment with the        |
|                             | Authorised Officer on Mobile Nos.    |
|                             | 93446 84194 / 98840 62068 /          |
|                             | 99623 33307                          |
| Date of Auction             | 20th February 2025 From 11.00        |
|                             | A.M. to 12.00 Noon                   |