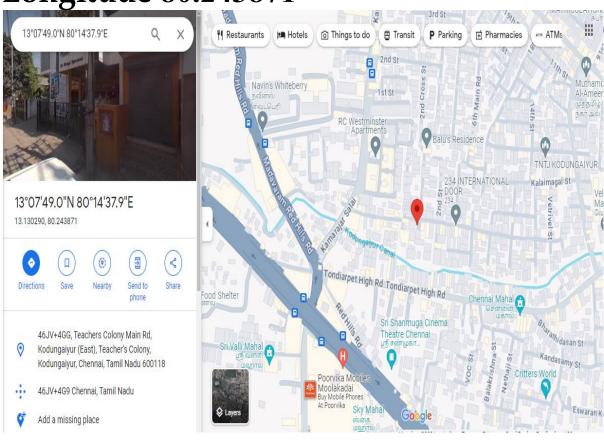

Photographs: Attached in Annexure 1

Google Map Location: Latitude 13.130290,

**Longitude 80.243871** 