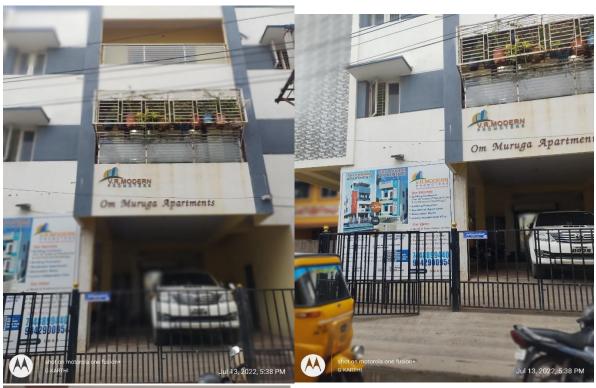

## S. K. SYED KHALEEL

| Particular                  | Details                                                   |
|-----------------------------|-----------------------------------------------------------|
|                             | Flat No.F7, First Floor, Block –C, Om Muruga Apartments   |
|                             | Door No.16, Teachers Colony Main Road,                    |
|                             | Kodungaiyur, Chennai 600 118.                             |
| Description of the Property |                                                           |
|                             | BUA-813                                                   |
|                             | Sq.ft (inclusive of common area)                          |
| Area                        | Total Extent: 7069 Sq. Ft. UDS: 421 Sq.Ft                 |
| Location                    | Near to Velankanni Public School                          |
|                             | The property is 6.00 Kms away from Vyasarpadi Railway     |
|                             | Station.                                                  |
|                             |                                                           |
|                             | About 1.00 km from Moolakadai Bus Stop.                   |
|                             |                                                           |
|                             | Nearest Market is 2 km away from the property             |
| Accessibility               |                                                           |
| Nature of Security          | Residential Land and Building                             |
|                             | The Society is situated in an excellent residential area. |
|                             |                                                           |
|                             | Residential Land and Building                             |
| Observations related to the |                                                           |
| property                    | Near to Velankanni Public School                          |

Photographs: Attached in Annexure 1

Google Map Location: Latitude 13.130290,

**Longitude 80.243871** 