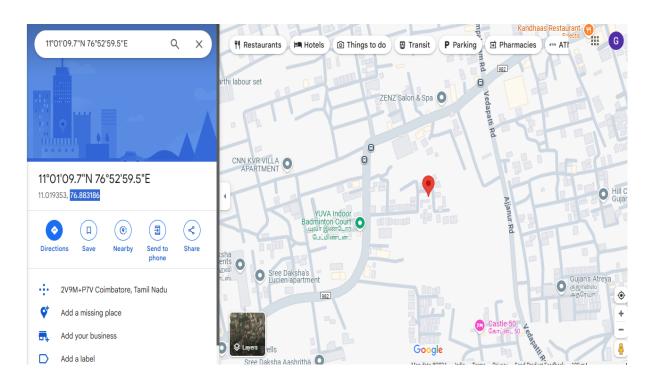

|  |  |
|                             | About 4.00 km from Vadavalli Bus Stop.                    |  |  |  |
|                             |                                                           |  |  |  |
| Ailita                      | Nearest Market is 3 km away from the property             |  |  |  |
| Accessibility               |                                                           |  |  |  |
| Nature of Security          | Residential Land and Building                             |  |  |  |
| Observations related to the |                                                           |  |  |  |
| property                    | Near Daksha Appartments                                   |  |  |  |

Annexure I







## Google Map Location: Latitude 11.019353, Longitude 76.883186