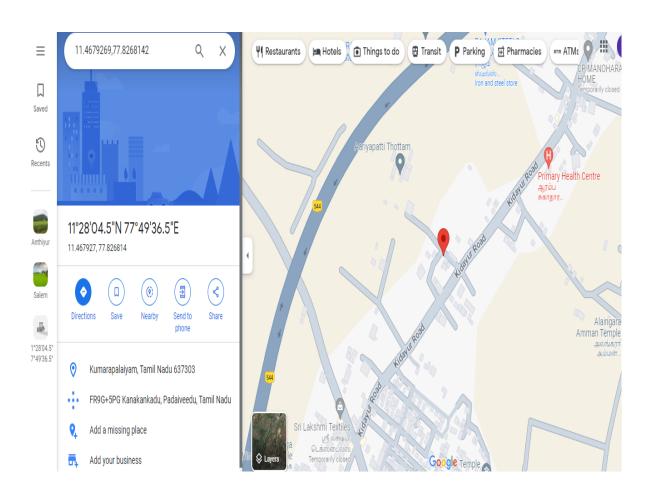

|
| Nature of Security                   | Residential Flat                                                                                                           |
|                                      | The Society is situated in an excellent residential area.                                                                  |
|                                      | Residential Land and Building                                                                                              |
| Observations related to the property | Near to Primary Health Centre, Chinnagoundanur                                                                             |

Photographs: Attached in Annexure 1











## Google Map Location: Latitude 11.4679269, Longitude 77.8268142